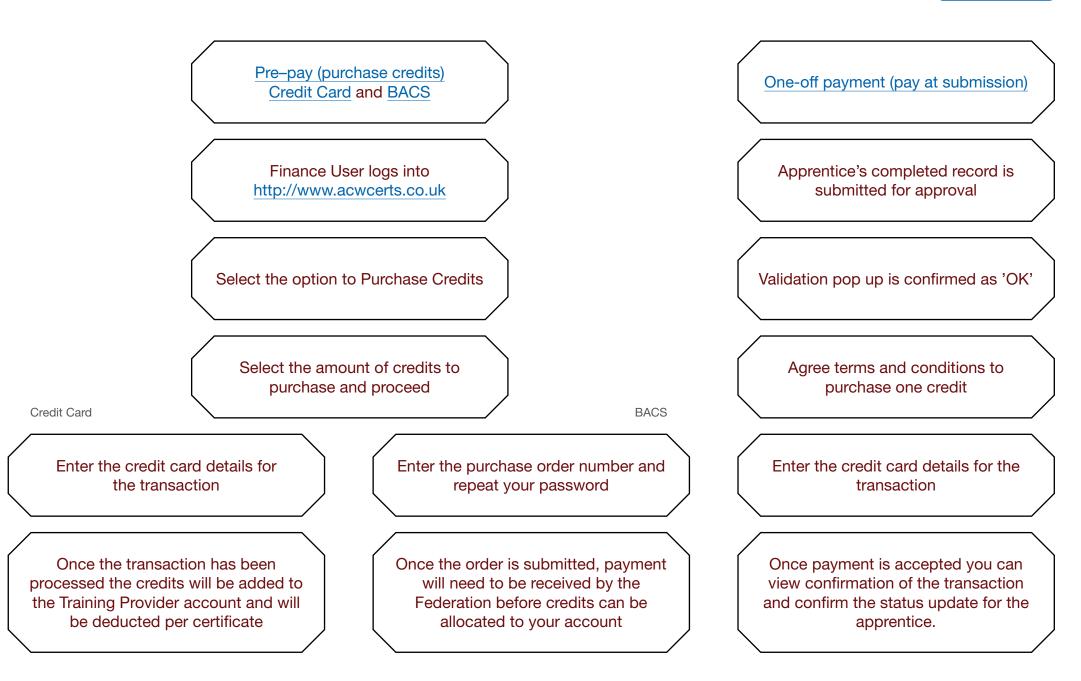

There are two options for paying through the payment system, either:

- 1. Pre-pay this option will allow you to bulk buy credits<sup>1</sup> for certificates that will be added to a balance on the ACW system, and deducted when candidates are submitted for certification.
- 2. One off payment (pay at submission) This option will allow you to use a credit/debit card to pay for the certificate when you submit the Apprenticeship certification claim for approval.

There are two payment options to pre-pay for credits, either via a credit card or by BACS, or you can pay via pay as you go.

You will need to request log in information by completing the form on the ACW website at https://acwcerts.co.uk/register\_finance\_user The form requires some basic information and once submitted the Federation will complete your profile and contact you with your login credentials. If the Federation need to contact you regarding your profile you will need to have the following information to hand:

- Centre details (if you have more than one centre requiring access to the credits you purchase)
- Payment method (via pre-pay credit card, pay as you go or BACS)

The Finance User will only need to log into the payment system to pre-pay for credits. Once credits have been purchased the credits will be allocated to the Finance User and be accessible to associated ACW Users.

In order to purchase credits you will need to select the option to purchase credits by either selecting the tab at the top of the page or the yellow button at the bottom of the page.

If you choose to pay for certificates using this method, you will be able to purchase credits for all of your ACW administrators to access. Each time an administrator submits an apprentice for certification one credit will be deducted.

This process allows the Finance User to purchase a certain amount of credits that will be available for all ACW Users in your organisation to use.

There are three steps to the payment system listed across the top:

Enter the amount of credits that you would like to purchase. The system will automatically calculate the total cost based on the £22 unit cost.

You will need to accept the terms and conditions by ticking the box before you can proceed. To view the terms and conditions please click the underlined link. Once you are happy with the order, click the yellow proceed button.

You will then proceed to the payment page where you will need to enter the card details that you wish to pay with:

- Card Number
- Expiry Date (MM/YYYY)
- CVV/CVC Number
- Issue Number (if available)

Once all the details have been entered select the option to continue. The system will then verify the details that you have entered before confirming the order.

You may at this stage be directed to 3D Secure which is linked to your bank. If you are, please complete the details and submit. Once you submit you will return to the central payment system.

You will be notified when the payment has been accepted and you will be able to view confirmation of the payment by selecting the view confirmation button.

The confirmation will be displayed and a unique order number will be assigned to the transaction noted in red at the top of the order platform.

You also have the option to print confirmation by selecting the yellow Print Confirmation button.

The receipt also provides you with a validation code. This code is for you to track payments with your bank.

There are no minimum/maximum limits to the amount of credits that you purchase or how often your purchase them. These will be down to your individual organisational preferences.