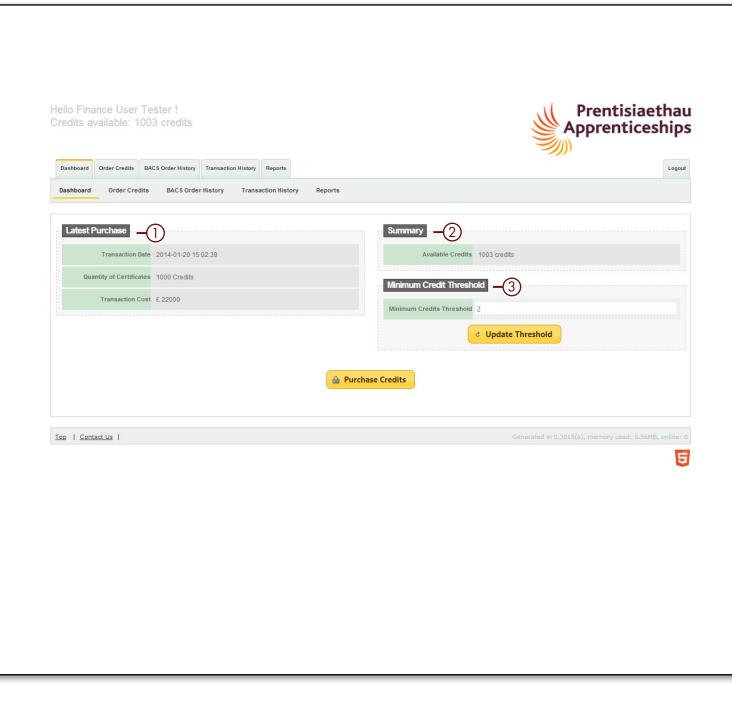

Once logged into the central payment system you will see the dashboard homepage summarising recent activity in purchasing credits.

- The latest purchase details basic information of your previous transaction.
- ② The summary of credits details current credit levels and how many have been used
- ③ The minimum threshold is managed by the Finance User and is designed as an indicator to notify the Finance User and ACW administrator/s when the credits are running low. To set the Threshold enter the minimum number into the box and click the yellow update threshold button.