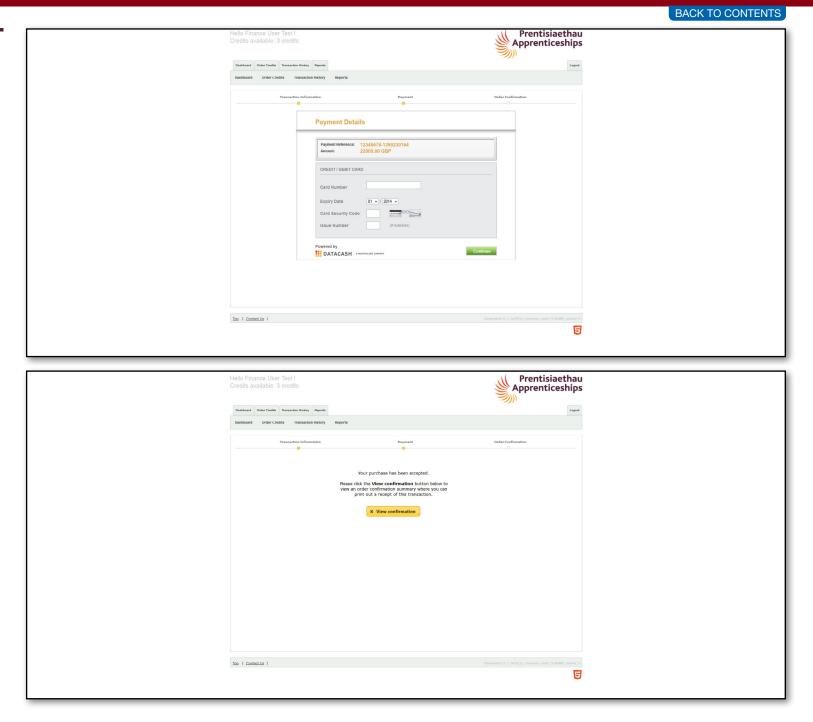

|                      | nance Use<br>available: (                       |                                                                           |                            |                                                                                                                                                                                                                                                                                                                              | Prentisiaethau<br>Apprenticeships                      |  |
|----------------------|-------------------------------------------------|---------------------------------------------------------------------------|----------------------------|------------------------------------------------------------------------------------------------------------------------------------------------------------------------------------------------------------------------------------------------------------------------------------------------------------------------------|--------------------------------------------------------|--|
| Dashboar             |                                                 | Transaction History<br>dits Transacti                                     |                            | Reports                                                                                                                                                                                                                                                                                                                      | Logout                                                 |  |
| businou              |                                                 |                                                                           | on matory                  |                                                                                                                                                                                                                                                                                                                              |                                                        |  |
|                      |                                                 | Transaction Infor                                                         | mation                     | Payment                                                                                                                                                                                                                                                                                                                      | Order Confirmation                                     |  |
|                      |                                                 |                                                                           | Er                         | nter the number of credits that you wish to buy for your allocated centres. These<br>ill be available on a first come first served basis to your centres.<br>Credit Quantity Unit Cost Tota<br>Enter amount of credits £ 22.00                                                                                               | credits<br>al Cost<br>£ 0.00                           |  |
|                      |                                                 |                                                                           | B                          | By ticking this box I accept the <u>terms and conditions</u> of placing an order throug                                                                                                                                                                                                                                      | h ACW.                                                 |  |
|                      |                                                 |                                                                           |                            | × Cancel ✓ Proceed                                                                                                                                                                                                                                                                                                           |                                                        |  |
|                      |                                                 |                                                                           |                            |                                                                                                                                                                                                                                                                                                                              |                                                        |  |
|                      | ontact Us                                       |                                                                           |                            |                                                                                                                                                                                                                                                                                                                              | Generated in 0.3722(s), memory used: 5.43MB, online: 0 |  |
|                      |                                                 |                                                                           |                            |                                                                                                                                                                                                                                                                                                                              |                                                        |  |
|                      |                                                 |                                                                           |                            |                                                                                                                                                                                                                                                                                                                              | -                                                      |  |
|                      |                                                 |                                                                           |                            |                                                                                                                                                                                                                                                                                                                              |                                                        |  |
|                      | nance Use<br>available: (                       |                                                                           |                            |                                                                                                                                                                                                                                                                                                                              | Prentisiaethau<br>Apprenticeships                      |  |
| Credits              | available: (                                    |                                                                           | Reports                    |                                                                                                                                                                                                                                                                                                                              | Prentisiaethau<br>Apprenticeships                      |  |
| Credits              | available: (                                    | 3 credits<br>Transaction History                                          | Reports                    | Reports                                                                                                                                                                                                                                                                                                                      |                                                        |  |
| Credits              | available: (                                    | 3 credits<br>Transaction History                                          | on History                 |                                                                                                                                                                                                                                                                                                                              |                                                        |  |
| Credits              | available: (                                    | 3 credits<br>Transaction History<br>dits Transacti                        | on History                 | Reports<br>Payment                                                                                                                                                                                                                                                                                                           | Logout                                                 |  |
| Credits              | available: (                                    | 3 credits<br>Transaction History<br>dits Transaction<br>Transaction Infor | on History<br>mation<br>Er | Payment                                                                                                                                                                                                                                                                                                                      | Credits                                                |  |
| Credits              | available: (                                    | 3 credits<br>Transaction History<br>dits Transaction<br>Transaction Infor | on History<br>mation<br>Er | Payment                                                                                                                                                                                                                                                                                                                      | Cogout                                                 |  |
| Credits              | available: (                                    | 3 credits<br>Transaction History<br>dits Transaction<br>Transaction Infor | mation<br>Er<br>W          | Payment                                                                                                                                                                                                                                                                                                                      | Credits credits 22,000.00                              |  |
| Credits              | available: (                                    | 3 credits<br>Transaction History<br>dits Transaction<br>Transaction Infor | mation<br>Er<br>W          | Payment                                                                                                                                                                                                                                                                                                                      | Credits credits 22,000.00                              |  |
| Credits              | available: (<br>d Order Credits<br>rd Order Cre | 3 credits<br>Transaction History<br>dits Transaction<br>Transaction Infor | mation<br>Er<br>W          | Payment  Inter the number of credits that you wish to buy for your allocated centres. These and the available on a first come first served basis to your centres.  Credit Quantity Unit Cost Tota Enter amount of credits 1000 £ 22.00 £ 2 By ticking this box I accept the terms and conditions of placing an order througe | Credits credits 22,000.00                              |  |
| Dashboar<br>Dashboar | available: (<br>d Order Credits<br>rd Order Cre | 3 credits<br>Transaction History<br>dits Transaction<br>Transaction Infor | mation<br>Er<br>W          | Payment  Inter the number of credits that you wish to buy for your allocated centres. These and the available on a first come first served basis to your centres.  Credit Quantity Unit Cost Tota Enter amount of credits 1000 £ 22.00 £ 2 By ticking this box I accept the terms and conditions of placing an order througe | Credits al Cost 12,000.00 bh ACW.                      |  |

You will then proceed to the payment page where you will need to enter the card details that you wish to pay with:

- Card Number
- Expiry Date (MM/YYYY)
- CVV/CVC Number
- Issue Number (if available)

Once all the details have been entered select the option to continue. The system will then verify the details that you have entered before confirming the order.

You may at this stage be directed to 3D Secure which is linked to your bank. If you are, please complete the details and submit. Once you submit you will return to the central payment system.

You will be notified when the payment has been accepted and you will be able to view confirmation of the payment by selecting the view confirmation button.

The confirmation will be displayed and a unique order number will be assigned to the transaction noted in red at the top of the order platform.

You also have the option to print confirmation by selecting the yellow Print Confirmation button.