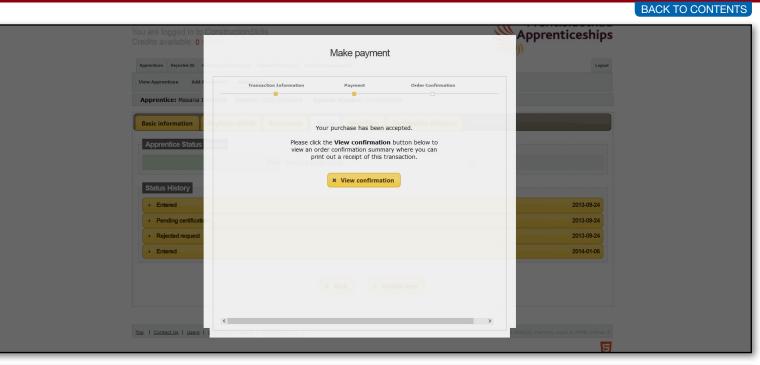

You may at this stage be directed to 3D Secure which is linked to your bank. If you are, please complete the details and submit. Once you submit you will return to the central payment system.

You will be notified when the payment has been accepted and you will be able to view confirmation of the payment by selecting the view confirmation button.