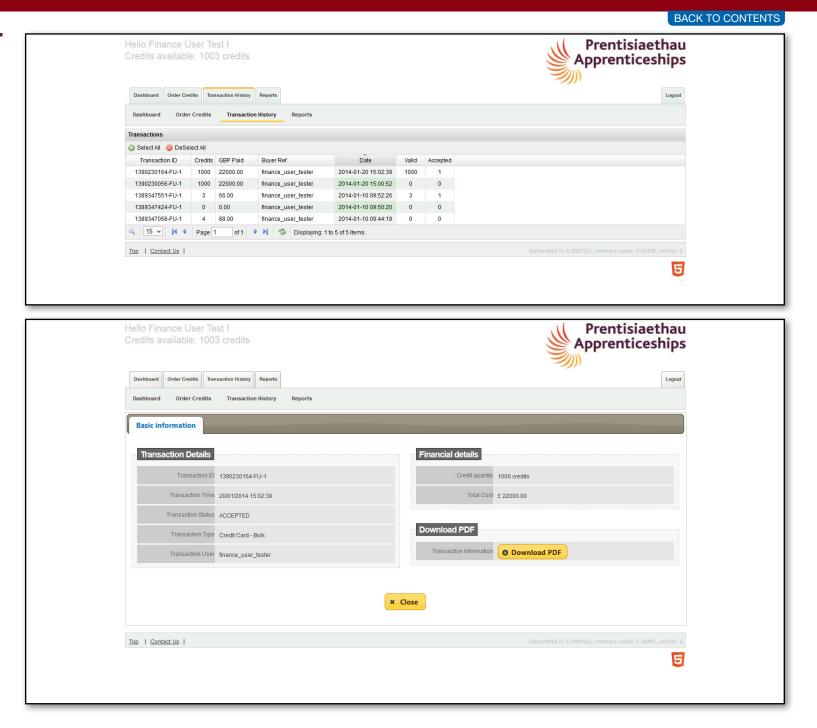

Under the transaction history tab you will be able to view all completed transactions since the account was activated.

By double clicking on an individual transaction you will be able to view basic information regarding the transaction as well as having the option to print this page.