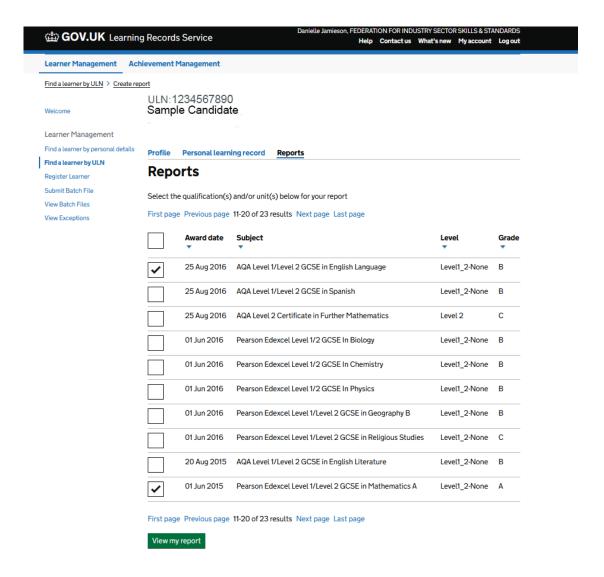

## How to use the LRS reports functionality

- When you are in the learner record
- Click on the "Reports" tab
- Deselect all qualifications by unticking the box (circled)

ULN: 1234567890 Sample Candidate

## Reports

Select the qualification(s) and/or unit(s) below for your report

First page Previous page 1-10 of 23 results Next page Last page

 Select the qualifications that you need to display on the report

• Click the "View my report" button.

• The PDF report will download – (check your downloads folder)

Personal Learning Record Sample Candidate 10 March 2021 1234567890