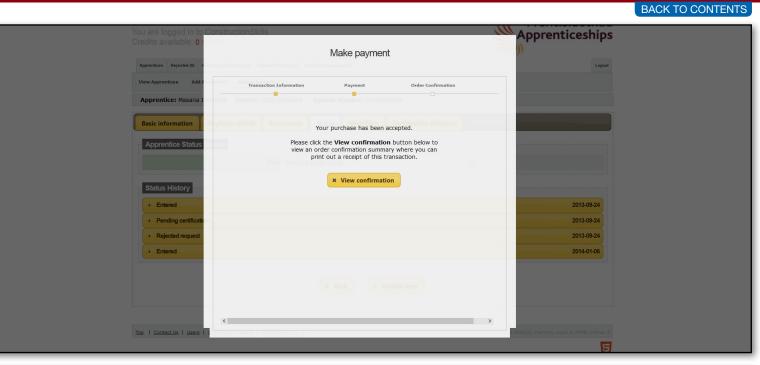

You may at this stage be directed to 3D Secure which is linked to your bank. If you are, please complete the details and submit. Once you submit you will return to the central payment system.

You will be notified when the payment has been accepted and you will be able to view confirmation of the payment by selecting the view confirmation button.

The confirmation will be displayed and a unique order number will be assigned to the transaction noted in red at the top of the order platform.

You also have the option to print confirmation by selecting the yellow Print Confirmation button.