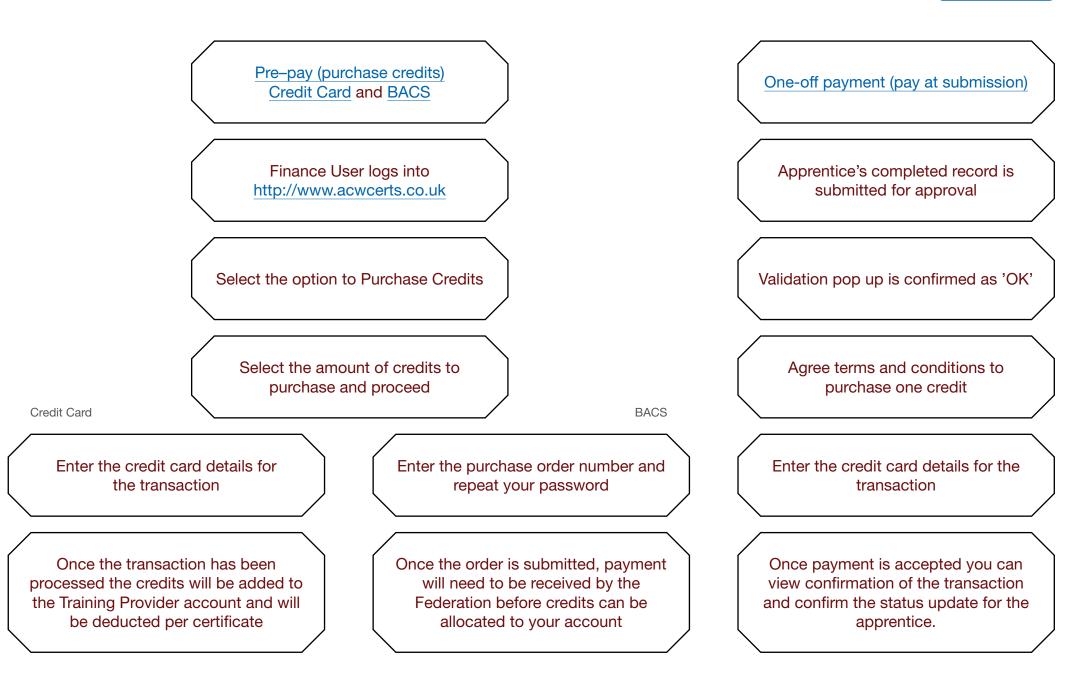

There are two options for paying through the payment system, either:

- 1. Pre-pay this option will allow you to bulk buy credits<sup>1</sup> for certificates that will be added to a balance on the ACW system, and deducted when candidates are submitted for certification.
- 2. One off payment (pay at submission) This option will allow you to use a credit/debit card to pay for the certificate when you submit the Apprenticeship certification claim for approval.

There are two payment options to pre-pay for credits, either via a credit card or by BACS, or you can pay via pay as you go.

You will need to request log in information by completing the form on the ACW website at https://acwcerts.co.uk/register\_finance\_user The form requires some basic information and once submitted the Federation will complete your profile and contact you with your login credentials. If the Federation need to contact you regarding your profile you will need to have the following information to hand:

This process allows the Finance User to purchase a certain amount of credits that will be available for all ACW Users in your organisation to use.

There are three steps to the payment system listed across the top:

You will then proceed to the payment page where you will need to enter the card details that you wish to pay with:

- Card Number
- Expiry Date (MM/YYYY)
- CVV/CVC Number
- Issue Number (if available)

Once all the details have been entered select the option to continue. The system will then verify the details that you have entered before confirming the order.

You may at this stage be directed to 3D Secure which is linked to your bank. If you are, please complete the details and submit. Once you submit you will return to the central payment system.

You will be notified when the payment has been accepted and you will be able to view confirmation of the payment by selecting the view confirmation button.