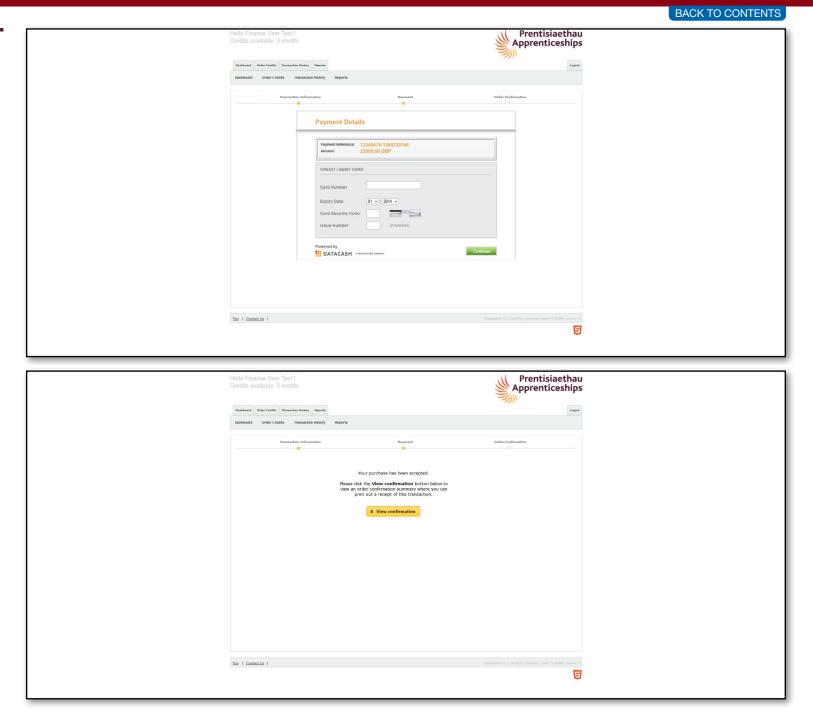

You will then proceed to the payment page where you will need to enter the card details that you wish to pay with:

- Card Number
- Expiry Date (MM/YYYY)
- CVV/CVC Number
- Issue Number (if available)

Once all the details have been entered select the option to continue. The system will then verify the details that you have entered before confirming the order.

You may at this stage be directed to 3D Secure which is linked to your bank. If you are, please complete the details and submit. Once you submit you will return to the central payment system.

You will be notified when the payment has been accepted and you will be able to view confirmation of the payment by selecting the view confirmation button.

The confirmation will be displayed and a unique order number will be assigned to the transaction noted in red at the top of the order platform.

You also have the option to print confirmation by selecting the yellow Print Confirmation button.